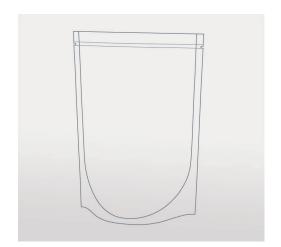

#### WICOSEAL® pouch range

Stand-up pouch, Side-sealed bag, Gusset bag, Five-seam pouch