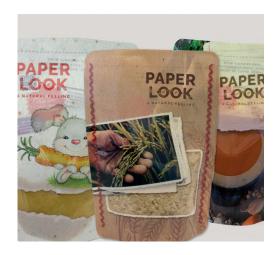

## PAPER LOOK

# Flexible packaging goes natural

PAPER LOOK designates a new paper-like packaging that feels like paper but addresses health and convenience trends while complying with stringent requirements as regards hygiene, protection, longevity, logistics, and sustainability. The special facet of PAPER LOOK packaging is the textured surface that feels like real paper. The innovative technology opens up a variety of promising design options.

Apart from mat and gloss effects, the PAPER LOOK packaging can also be endowed with different convenience features such as tear notches, laser perforation, zip-

pers, spouts, and windows. Packaging with windows is an ideal way to present your product at the POS. It attracts considerable attention.